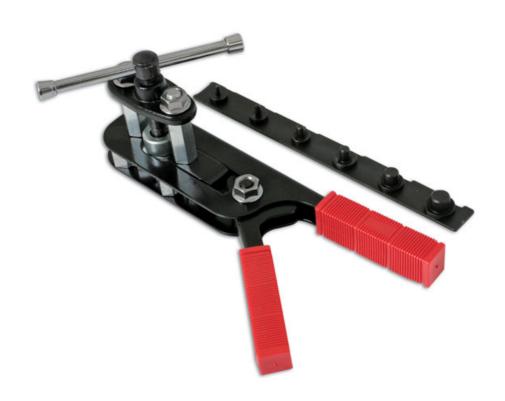

## Flaring Tool - In-situ

A versatile flaring tool that produces male, female and double SAE flares on 5mm to 16mm diameter pipes. This tool can be used to flare pipes on or off the vehicle making it ideal for brake pipe servicing and maintenance. Designed for quick and simple flaring of custom cut pipes in copper, brass or aluminium. Features a simple sliding toggle clamping action and a forming bar with a choice of six flare sizes. Sturdy groove-grip plastic handles with a square profile so the tool can also be held in a vice.

## **Additional Information**

- Produces male and female double SAE flares. Die sizes: 3/16", 1/4", 5/16", 3/8", 1/2", 5/8".
- Hand-held flaring tool for on/off brake pipe maintenance.
- Flares pipes from 5 16mm diameter.
- · Flares copper, brass and thin walled aluminium tubing.
- · Spare die bar available, please see Laser Part No. 0360.